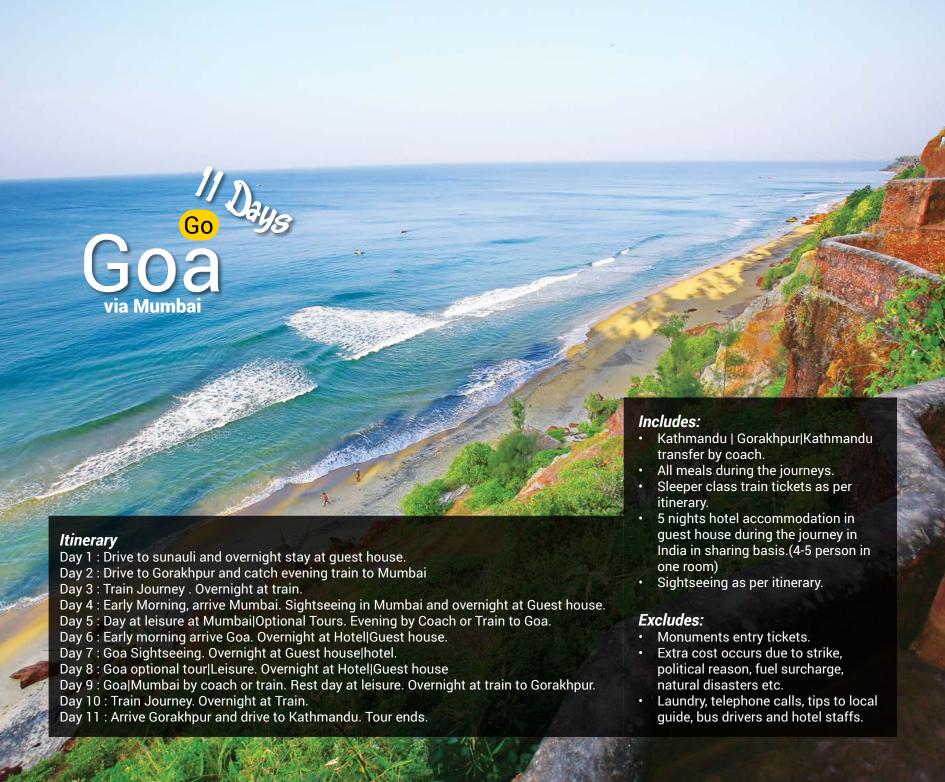

- Internal ground transportation as per itinerary
- Accommodation in a sharing room as per itinerary.
- · All meals.

- Sightseeing tours : David Falls, Gupteswor cave and Bindebasheni Temple, Jungle tour.
- Entrance fees to the sightseeing places.
- · Hotel taxes and service charge included.

- Any expenses of personal nature such as tips, laundry, table drinks, telephone calls, etc.
- Any item not mentioned above

- Transfers from Kathmandu to Sundarijal and Changunarayan to Kathmandu by tourist coach.
- Full board meals (breakfast, lunch, dinner, tea and coffee daily) during the trek
- Accommodation in a teahouse or lodge during the trek
- · Trek leader with first aid and eco training
- · Sherpa helper and associated fees
- Down jacket and sleeping bag if needed (to be returned after the trip)