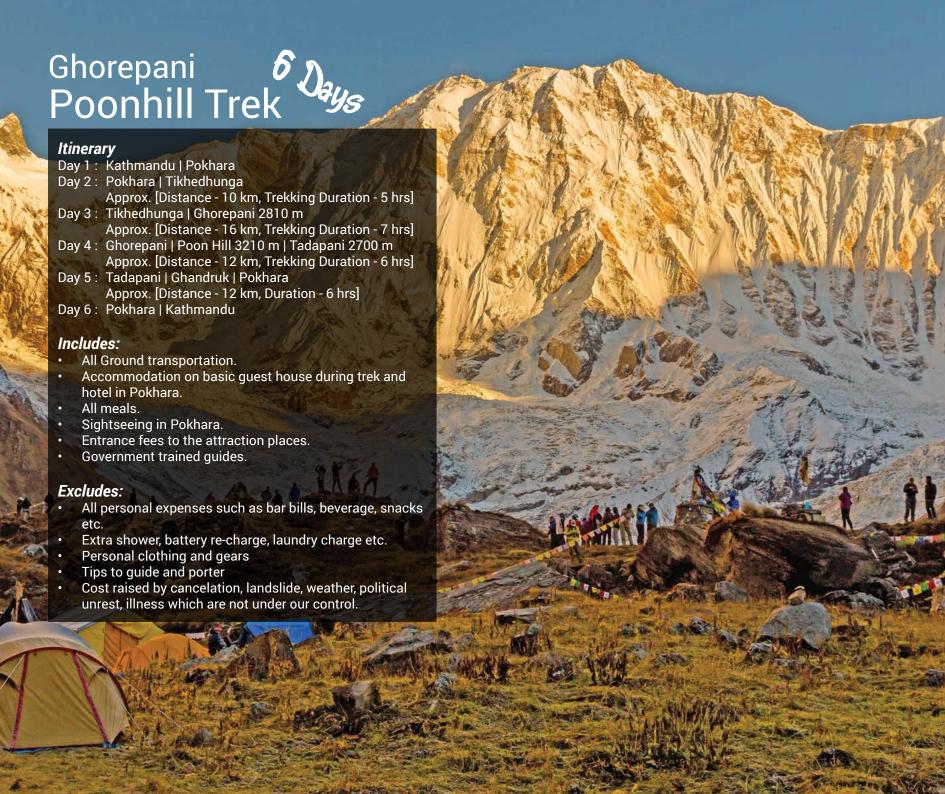

- Personal expenses (phone calls, laundry, bar bills and extra porters)
- Tips for the driver, guides, and porters
- Any service not mentioned in inclusion

- Hotel in Pokhara and Simple lodge or Tea Houses stay along the trail.
- All Ground transportation and all meals.
- Government trained guides and porters will be provided, we provide their insurance, salary and meals.
- Farewell dinner along with a cultural show.

- All personal expenses such as bar bills, beverage, snacks etc.
- Battery re-charges, laundry charge etc.
- Personal clothing and gears.
- Tips to guide and porter.
- Cost raised by cancellation, landslide, weather, political unrest, illness are not our responsibility since these factors are not within our control.