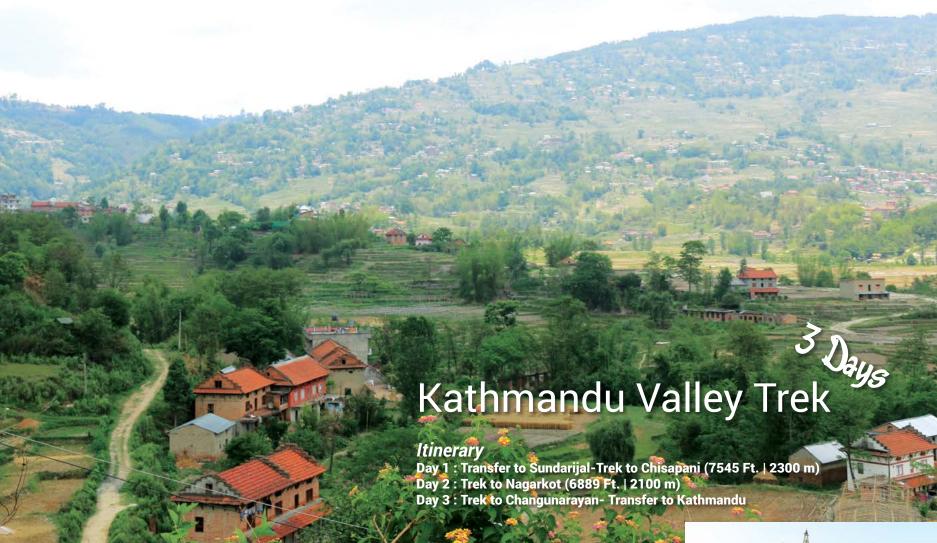

- Any expenses of personal nature such as tips, laundry, table drinks, telephone calls, etc.
- Any item not mentioned above

- Transfers from Kathmandu to Sundarijal and Changunarayan to Kathmandu by tourist coach.
- Full board meals (breakfast, lunch, dinner, tea and coffee daily) during the trek
- Accommodation in a teahouse or lodge during the trek
- · Trek leader with first aid and eco training
- · Sherpa helper and associated fees
- Down jacket and sleeping bag if needed (to be returned after the trip)