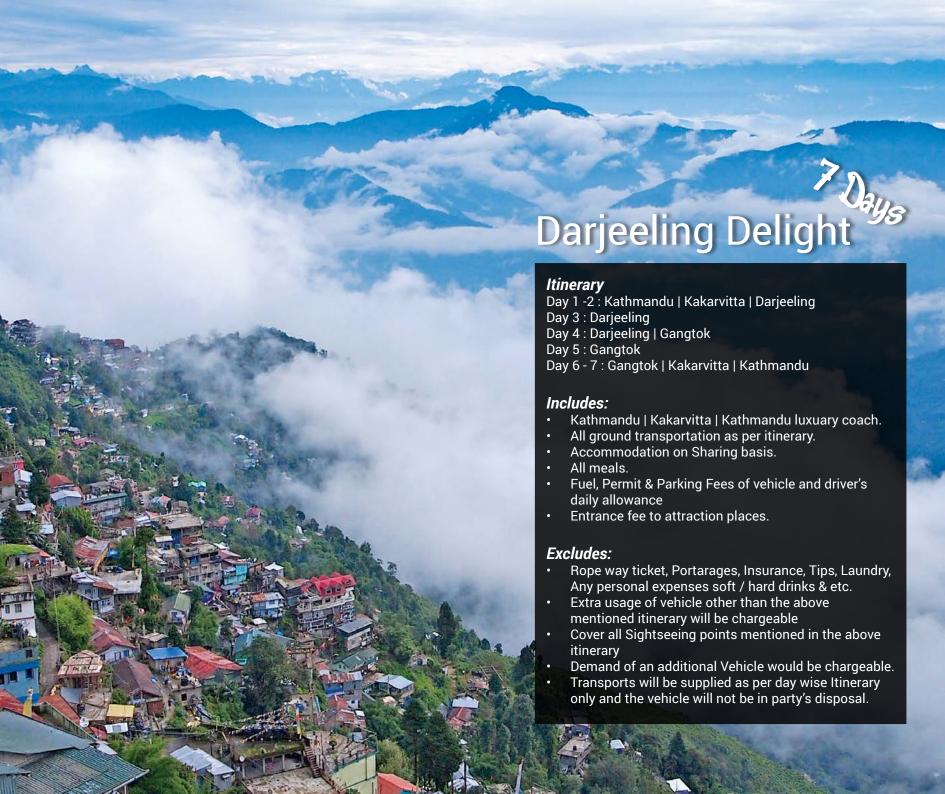

# *Itinerary*

Day 1 : Kathmandu | Pokhara | Beni Day 2: Beni | Jomsom | Muktinath Day 3: Muktinath | Tatopani Day 4 : Tatopani | Pokhara

Day 5 : Pokhara | Kathmandu

### Includes:

- Kathmandu | Pokhara | Kathmandu by luxury tourist coach.
- Beni | Muktinath | Beni by Bus | jeep.
- · Accommodation as per itinerary with a sharing room.
- All Meals.
- Hotel taxes and service charge included