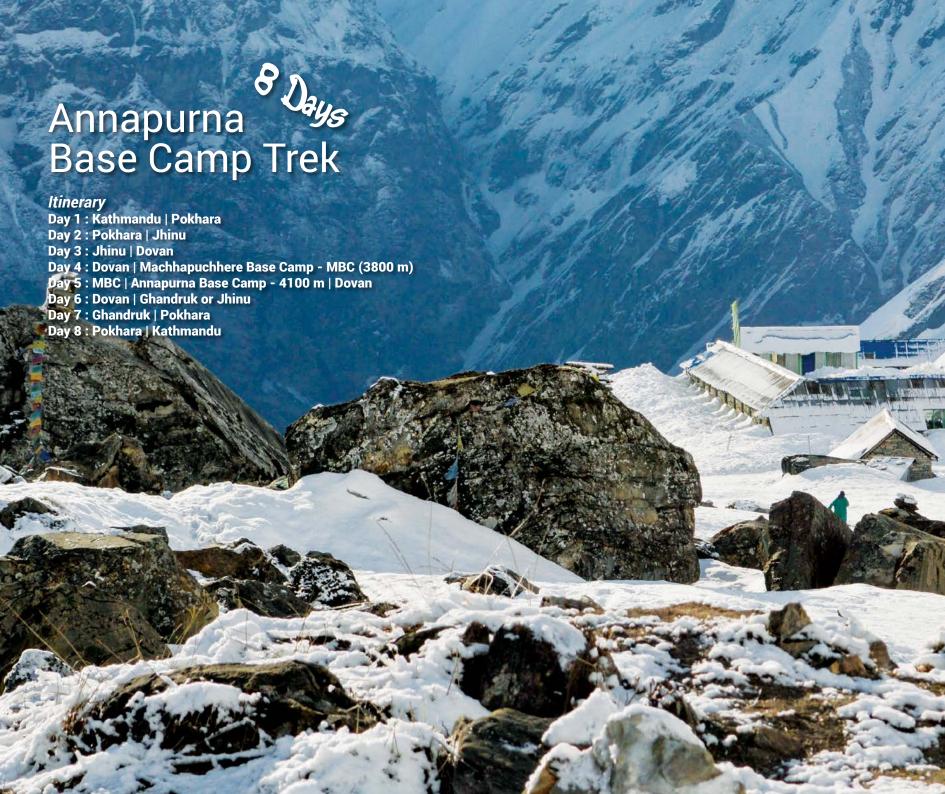

# *Itinerary*

Day 1 : Kathmandu | Pokhara | Beni Day 2: Beni | Jomsom | Muktinath Day 3: Muktinath | Tatopani Day 4 : Tatopani | Pokhara

Day 5 : Pokhara | Kathmandu