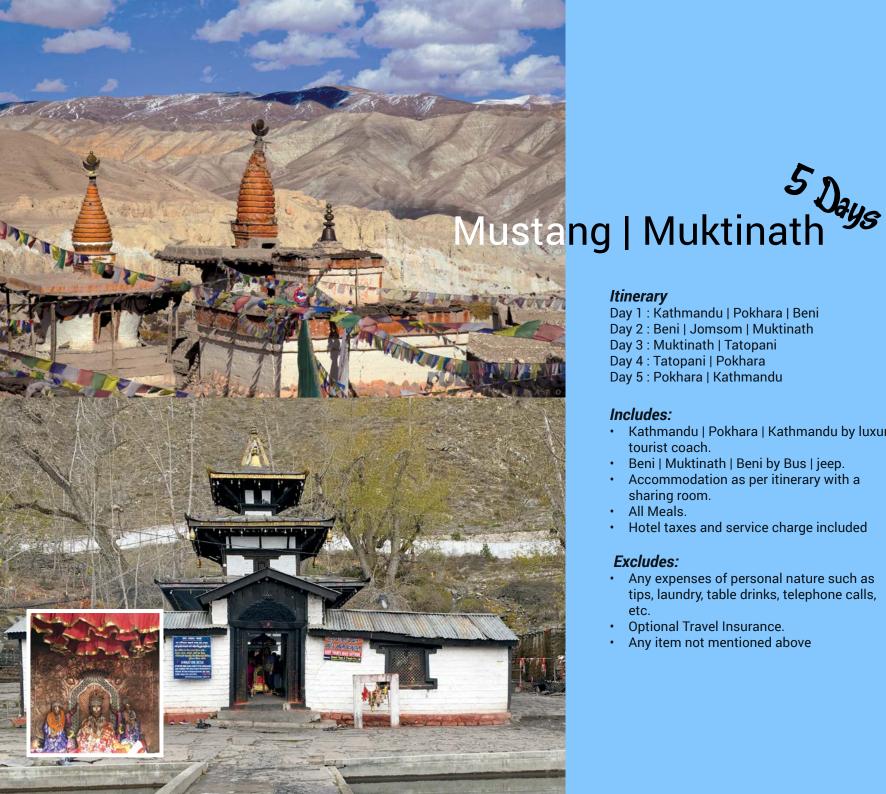

# *Itinerary*

Day 1 : Kathmandu | Pokhara | Beni Day 2: Beni | Jomsom | Muktinath Day 3: Muktinath | Tatopani Day 4 : Tatopani | Pokhara

Day 5 : Pokhara | Kathmandu

### Includes:

- Kathmandu | Pokhara | Kathmandu by luxury tourist coach.
- Beni | Muktinath | Beni by Bus | jeep.
- · Accommodation as per itinerary with a sharing room.
- All Meals.
- Hotel taxes and service charge included