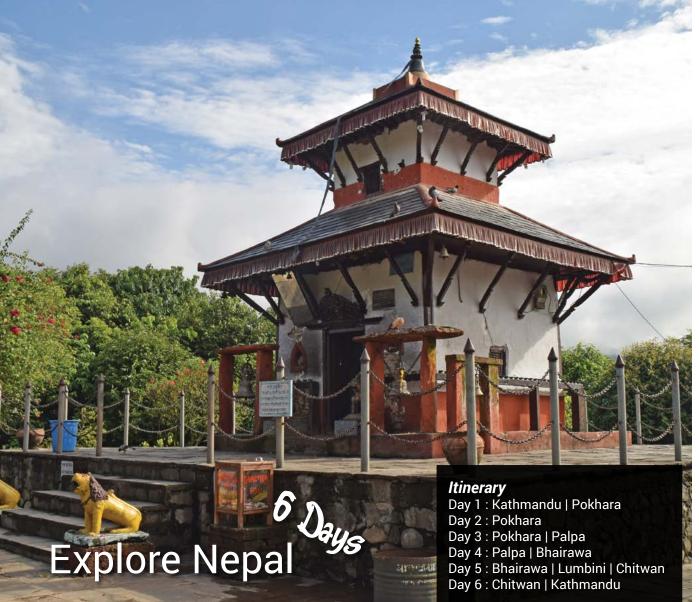

# *Itinerary*

Day 1 : Kathmandu | Pokhara | Beni Day 2: Beni | Jomsom | Muktinath Day 3: Muktinath | Tatopani Day 4 : Tatopani | Pokhara

Day 5 : Pokhara | Kathmandu